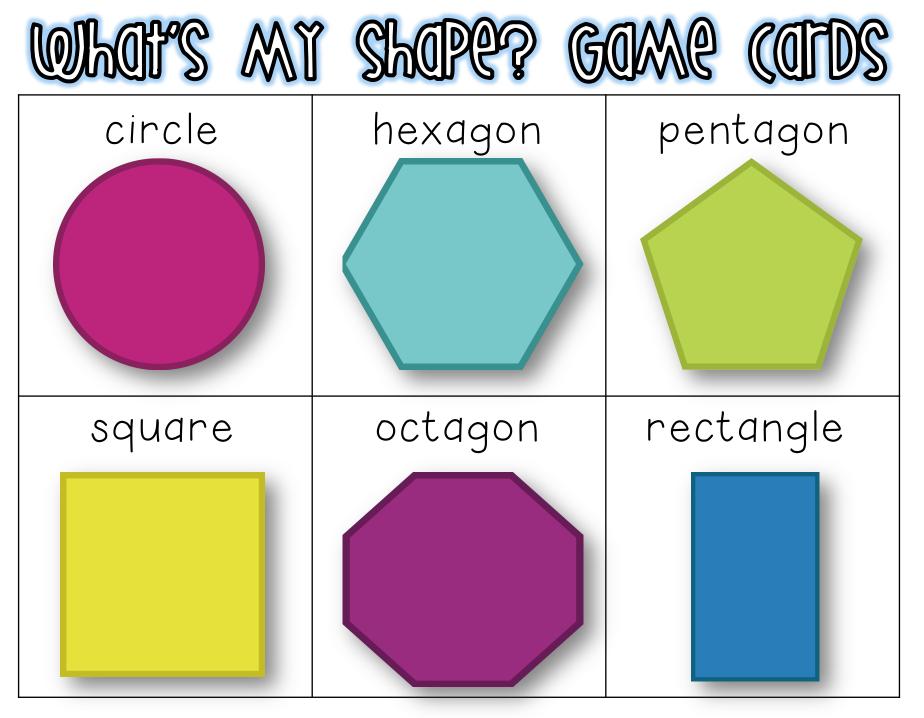

## a 2-D Shape Game

Created By: Deana Kahlenberg www.primarypunch.blogspot.com

hat's n

# What's my Shape?

2.6.1 Recognize and draw shapes having specified attributes, such as a given number of angles or a given number of equal faces.5 Identify triangles, quadrilaterals, pentagons, hexagons, and cubes.

<u>Players:</u> 2-4

<u>Materials</u>: 4 sentence strips, 4 paper clips, 1 set of Shape Cards, 4 Question Cards, chips/markers Directions: (This game is played like Headbandz)

- Laminate sentence strips and cards for durability, create "headbands" out of sentence strips. Put one paper clip on each headband. Each player puts on a Headband.
- 2. Players flip over shape cards without looking and attaches the card to their headband using the paper clip.
- 3. Players play in a clockwise manner by asking one question on their question card at a time about their shape. Players can take one guess each time they ask a question.
- 4. If a player guesses the shape correctly, they take one chip/marker and put a new card on their headband.
- 5. The first player to get 5 chips wins!