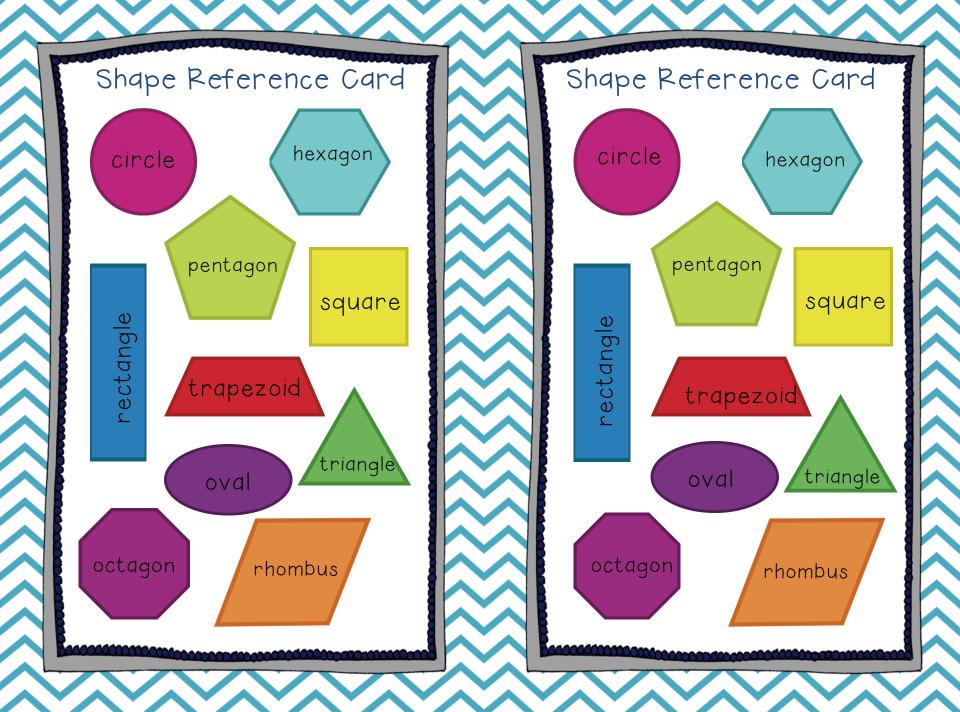

# What's my Shape?

2.6.1 Recognize and draw shapes having specified attributes, such as a given number of angles or a given number of equal faces.5 Identify triangles, quadrilaterals, pentagons, hexagons, and cubes.