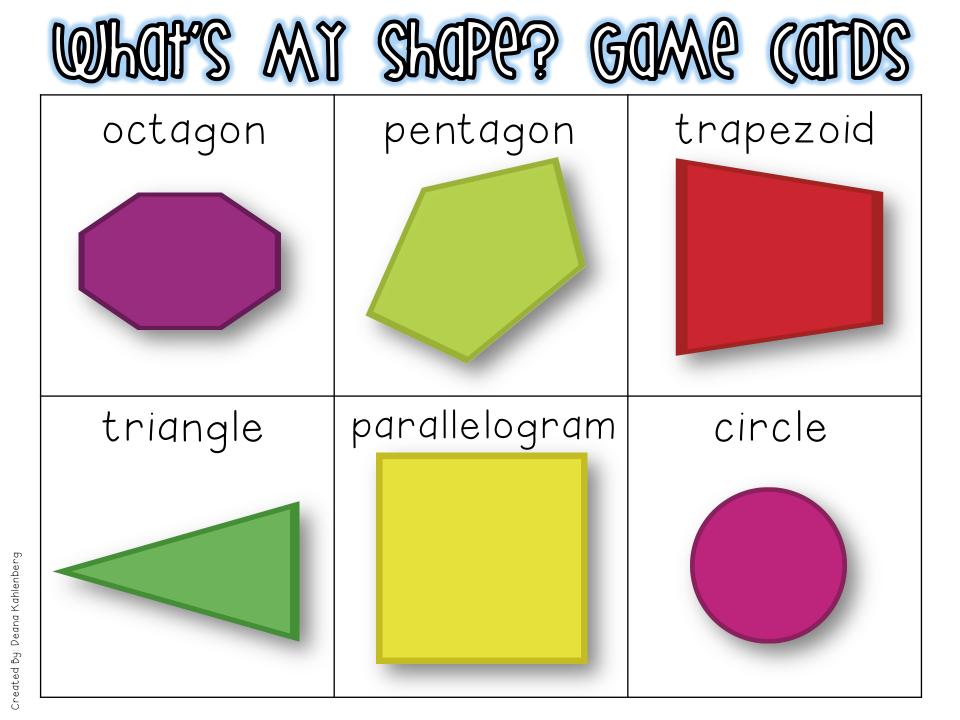

## a 2-D Shape Game

Created By: Deana Kahlenberg www.primarypunch.blogspot.com

hat's n

# What's my Shape?

2.6.1 Recognize and draw shapes having specified attributes, such as a given number of angles or a given number of equal faces.5 Identify triangles, quadrilaterals, pentagons, hexagons, and cubes.

<u>Players:</u> 2-4

<u>Materials</u>: 4 sentence strips, 4 paper clips, 1 set of Shape Cards, 4 Question Cards, chips/markers Directions: (This game is played like Headbandz)

- Laminate sentence strips and cards for durability, create "headbands" out of sentence strips. Put one paper clip on each headband. Each player puts on a Headband.
- 2. Players flip over shape cards without looking and attaches the card to their headband using the paper clip.
- 3. Players play in a clockwise manner by asking one question on their question card at a time about their shape. Players can take one guess each time they ask a question.
- 4. If a player guesses the shape correctly, they take one chip/marker and put a new card on their headband.
- 5. The first player to get 5 chips wins!