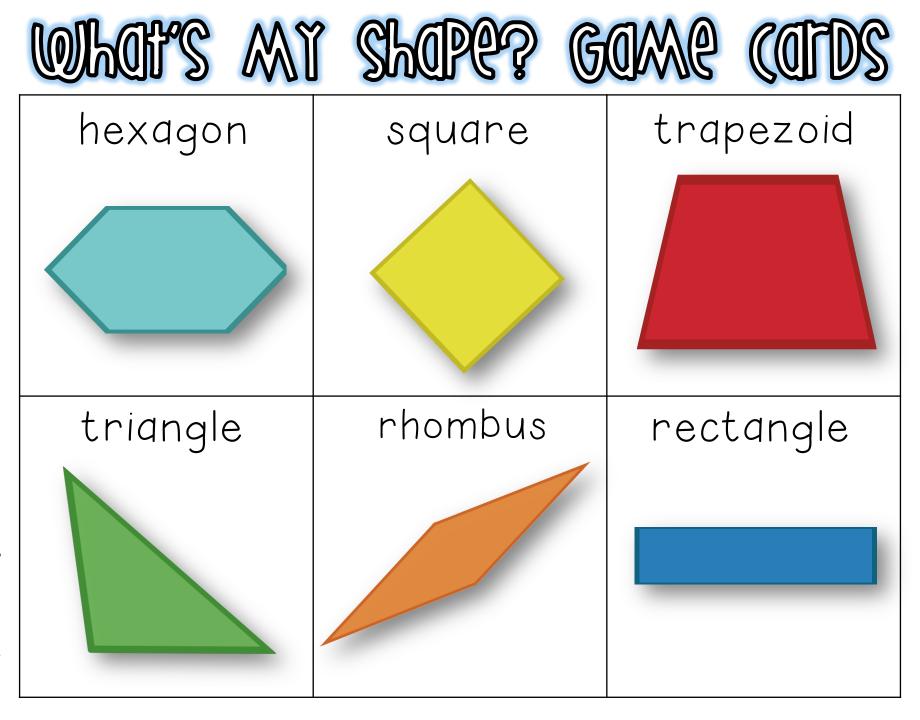

## a 2-D Shape Game

Created By: Deana Kahlenberg www.primarypunch.blogspot.com

hat's n

# What's my Shape?

2.6.1 Recognize and draw shapes having specified attributes, such as a given number of angles or a given number of equal faces.5 Identify triangles, quadrilaterals, pentagons, hexagons, and cubes.

<u>Players:</u> 2-4

<u>Materials</u>: 4 sentence strips, 4 paper clips, 1 set of Shape Cards, 4 Question Cards, chips/markers Directions: (This game is played like Headbandz)

- Laminate sentence strips and cards for durability, create "headbands" out of sentence strips. Put one paper clip on each headband. Each player puts on a Headband.
- 2. Players flip over shape cards without looking and attaches the card to their headband using the paper clip.
- 3. Players play in a clockwise manner by asking one question on their question card at a time about their shape. Players can take one guess each time they ask a question.
- 4. If a player guesses the shape correctly, they take one chip/marker and put a new card on their headband.
- 5. The first player to get 5 chips wins!