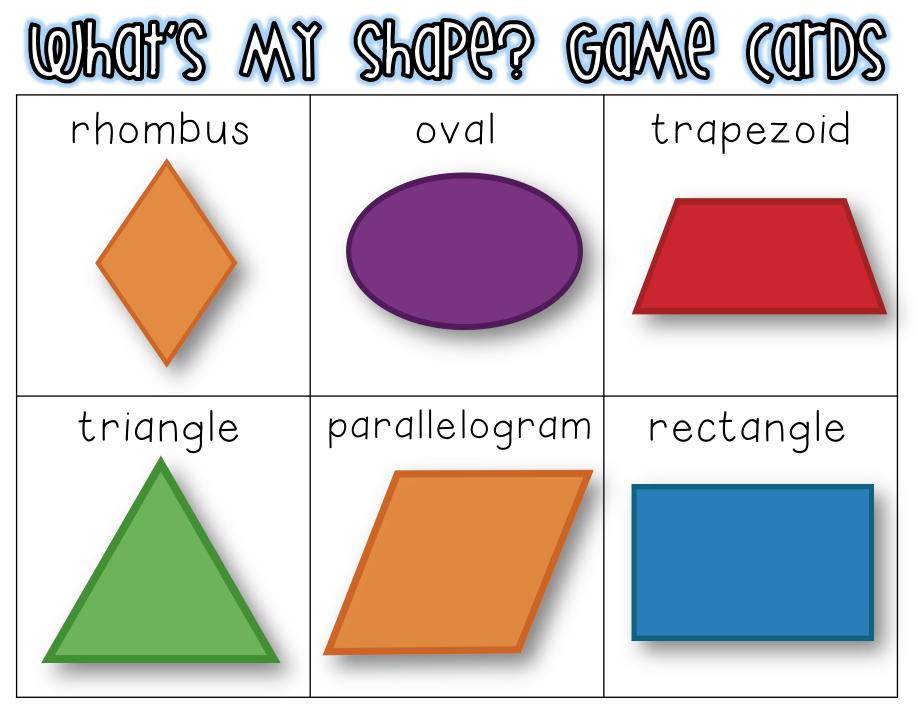

## a 2-D Shape Game

Created By: Deana Kahlenberg www.primarypunch.blogspot.com

hat's n

# What's my Shape?

2.6.1 Recognize and draw shapes having specified attributes, such as a given number of angles or a given number of equal faces.5 Identify triangles, quadrilaterals, pentagons, hexagons, and cubes.

<u>Players:</u> 2-4

<u>Materials</u>: 4 sentence strips, 4 paper clips, 1 set of Shape Cards, 4 Question Cards, chips/markers Directions: (This game is played like Headbandz)

- Laminate sentence strips and cards for durability, create "headbands" out of sentence strips. Put one paper clip on each headband. Each player puts on a Headband.
- 2. Players flip over shape cards without looking and attaches the card to their headband using the paper clip.
- 3. Players play in a clockwise manner by asking one question on their question card at a time about their shape. Players can take one guess each time they ask a question.
- 4. If a player guesses the shape correctly, they take one chip/marker and put a new card on their headband.
- 5. The first player to get 5 chips wins!